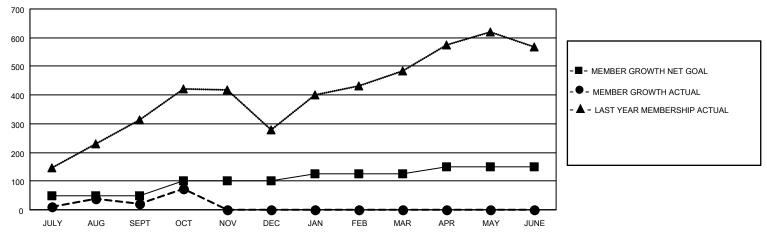

## GOALS AND ACTUAL MEMBERS CUMULATIVE

| DROPPED CLUBS: 2 |    | 30 CLUBS OF 91 ADDED 1 OR<br>MORE NEW MEMBERS | GENDER DISTRIBUTION                 |                |  |
|------------------|----|-----------------------------------------------|-------------------------------------|----------------|--|
|                  |    | WORL NEW WEINBERG                             | MALE                                | 2,239 (73.41%) |  |
|                  |    |                                               | FEMALE                              | 811 (26.59%)   |  |
| DROPPED MEMBERS  |    |                                               | NON BINARY                          | 0 (0.00%)      |  |
|                  |    |                                               | PREFER NOT TO ANSWER                | 0 (0.00%)      |  |
| DECEASED         | 4  |                                               |                                     |                |  |
| CLUB CANCELLED   | 8  | CLICK HERE FOR CUMULATIVE                     | TOTAL FAMILY UNIT MEMBERS           | 854            |  |
| OTHER            | 88 | MEMBERSHIP DATA                               |                                     |                |  |
| TOTAL 100        |    |                                               | FAMILY MEMBERS PAYING HALF DUES 498 |                |  |
|                  |    |                                               |                                     |                |  |