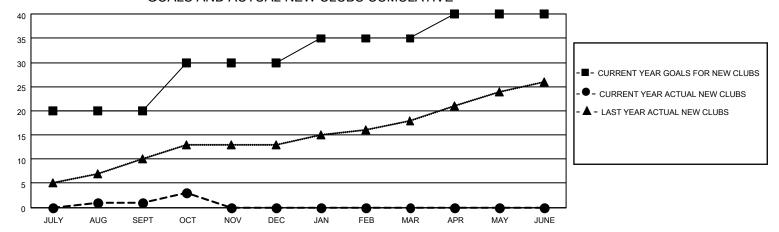

## MONTHLY MEMBERSHIP PROGRESS REPORT

LOCATION INDIA District 317 E Results as of: 10/31/2022

| Clubs RESULTS FOR 2022-2023 |    |   |   | Members  RESULTS FOR 2022-2023 |    |     |    |
|-----------------------------|----|---|---|--------------------------------|----|-----|----|
|                             |    |   |   |                                |    |     |    |
| JULY/AUG/SEPT               | 20 | 1 | 2 | JULY/AUG/SEPT                  | 50 | 108 | 85 |
| OCT/NOV/DEC                 | 10 | 2 | 0 | OCT/NOV/DEC                    | 50 | 67  | 15 |
| JAN/FEB/MAR                 | 5  | 0 | 0 | JAN/FEB/MAR                    | 25 | 0   | 0  |
| APR/MAY/JUNE                | 5  | 0 | 0 | APR/MAY/JUNE                   | 25 | 0   | 0  |

## GOALS AND ACTUAL NEW CLUBS CUMULATIVE



## GOALS AND ACTUAL MEMBERS CUMULATIVE



| DROPPED CLUBS: 2 |    | 30 CLUBS OF 91 ADDED 1 OR<br>MORE NEW MEMBERS | GENDER DISTRIBUTION                 |                |  |
|------------------|----|-----------------------------------------------|-------------------------------------|----------------|--|
|                  |    | WORL NEW WEINBERG                             | MALE                                | 2,239 (73.41%) |  |
|                  |    |                                               | FEMALE                              | 811 (26.59%)   |  |
| DROPPED MEMBERS  |    |                                               | NON BINARY                          | 0 (0.00%)      |  |
|                  |    |                                               | PREFER NOT TO ANSWER